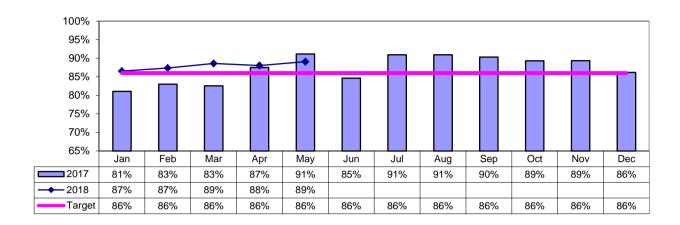

### Service Quality - Rides Over 1 Hour - expressed as % of eligible passenger trips

Total Rides Over 1 Hour - May379Total Rides Over 1 Hour - YTD2,288