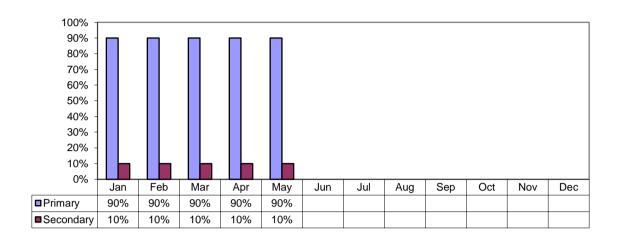

### Eligible Passenger Trips



| Eligible Passenger Trips - May | 25,604  |
|--------------------------------|---------|
| Eligible Passenger Trips - YTD | 121,522 |

### Attendant/Companion Trips



| Attendant/Companion Trips - May | 3,026  |
|---------------------------------|--------|
| Attendant/Companion Trips - YTD | 14,554 |

# Service Productivity - Trips per Service Hour - Primary Service Provider Only



| Primary Service Productivity - May | 2.3 |
|------------------------------------|-----|
| Primary Service Productivity - YTD | 2.3 |

### Service Allocation - Primary and Secondary



### Service Quality - Rides Over 1 Hour - expressed as % of eligible passenger trips



Total Rides Over 1 Hour - May379Total Rides Over 1 Hour - YTD2,288

### Service Quality - Pick up over 30 Minutes - expressed as % of eligible passenger trips



| Total Pick Ups Over 30 Minutes - May | 491   |
|--------------------------------------|-------|
| Total Pick Ups Over 30 Minutes - YTD | 2,479 |

### Cancellations - expressed as % of total bookings



| Total Cancellations - May      | 2,566 |
|--------------------------------|-------|
| Total Late Cancellations - May | 1,192 |

### No Shows - expressed as % of total bookings



| Total No Shows - May | 577   |
|----------------------|-------|
| Total No Shows - YTD | 2,825 |

### Non Accommodated - expressed as % of total bookings



| To