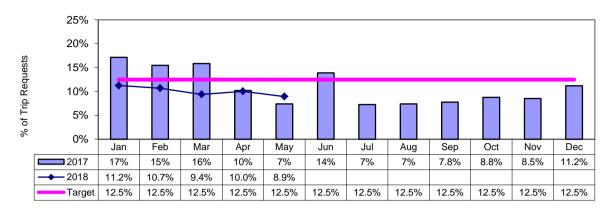

### No Shows - expressed as % of total bookings

| Total No Shows - May | 577   |
|----------------------|-------|
| Total No Shows - YTD | 2,825 |