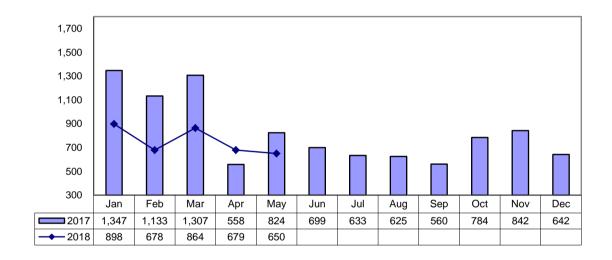

### Non Accommodated - expressed as % of total bookings

| Total Non Accommodated - May | 1,133 |
|------------------------------|-------|
| Total Non Accommodated - YTD | 5,471 |