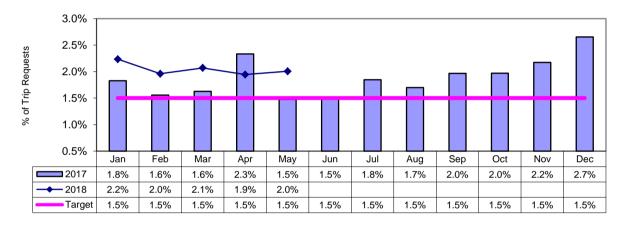

### Non Accommodated - expressed as % of total bookings

| Total Non Accommodated - May | 1,133 |
|------------------------------|-------|
| Total Non Accommodated - YTD | 5,471 |