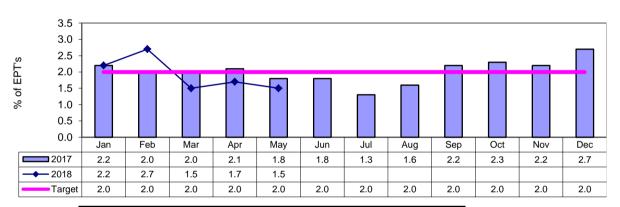

### Service Quality - Rides Over 1 Hour - expressed as % of eligible passenger trips

Total Rides Over 1 Hour - May379Total Rides Over 1 Hour - YTD2,288