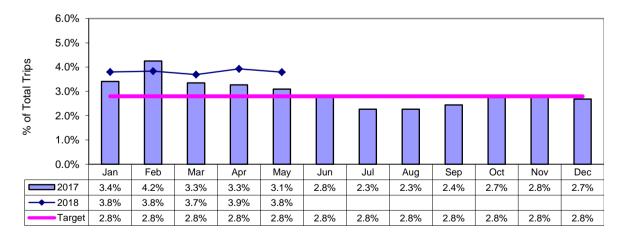

### Service Quality - Pick up over 30 Minutes - expressed as % of eligible passenger trips

| Total Pick Ups Over 30 Minutes - May | 491   |
|--------------------------------------|-------|
| Total Pick Ups Over 30 Minutes - YTD | 2,479 |