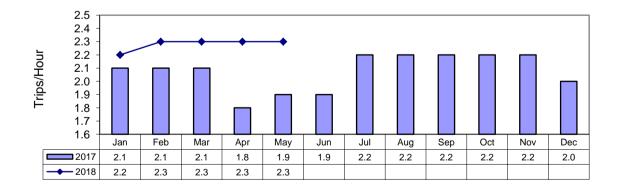

# Service Productivity - Trips per Service Hour - Primary Service Provider Only

| Primary Service Productivity - May | 2.3 |
|------------------------------------|-----|
| Primary Service Productivity - YTD | 2.3 |