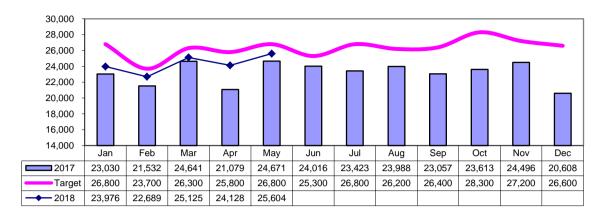

### Eligible Passenger Trips

| Eligible Passenger Trips - May | 25,604  |
|--------------------------------|---------|
| Eligible Passenger Trips - YTD | 121,522 |