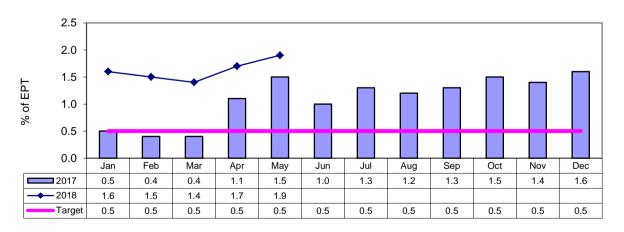

### Service Quality - Pick up over 30 Minutes - expressed as % of eligible passenger trips

| Total Pick Ups Over 30 Minutes - May | 491   |
|--------------------------------------|-------|
| Total Pick Ups Over 30 Minutes - YTD | 2,479 |