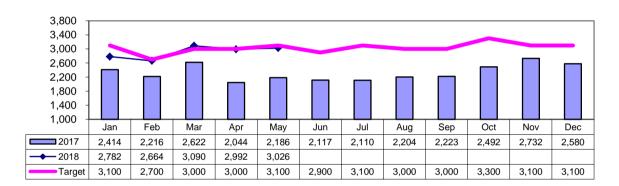

### Attendant/Companion Trips

| Attendant/Companion Trips - May | 3,026  |
|---------------------------------|--------|
| Attendant/Companion Trips - YTD | 14,554 |