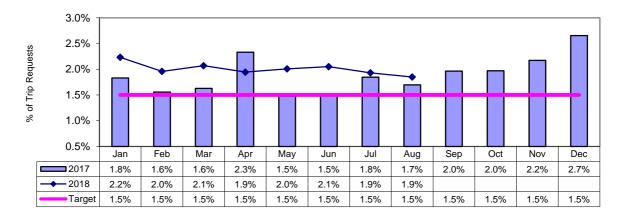

## Non Accommodated - expressed as % of total bookings

| Total Non Accommodated - August | 955   |
|---------------------------------|-------|
| Total Non Accommodated - YTD    | 8,406 |