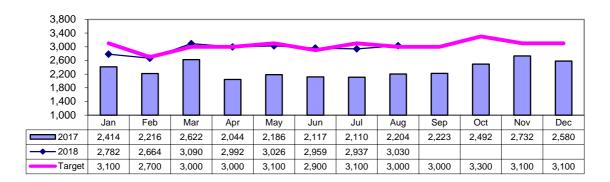

### Attendant/Companion Trips

| Attendant/Companion Trips - August | 3,030  |
|------------------------------------|--------|
| Attendant/Companion Trips - YTD    | 23,480 |