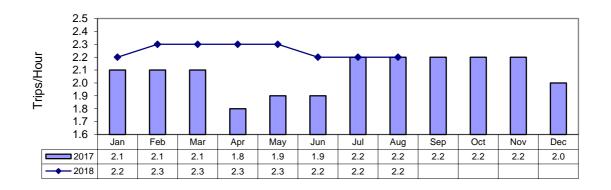

# Service Productivity - Trips per Service Hour - Primary Service Provider Only

| Primary Service Productivity - August | 2.2 |
|---------------------------------------|-----|
| Primary Service Productivity - YTD    | 2.3 |