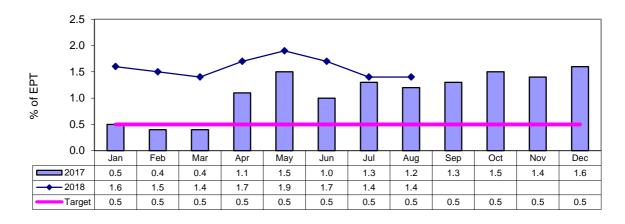

### Service Quality - Pick up over 30 Minutes - expressed as % of eligible passenger trips

| Total Pick Ups Over 30 Minutes - August | 330   |
|-----------------------------------------|-------|
| Total Pick Ups Over 30 Minutes - YTD    | 3,539 |