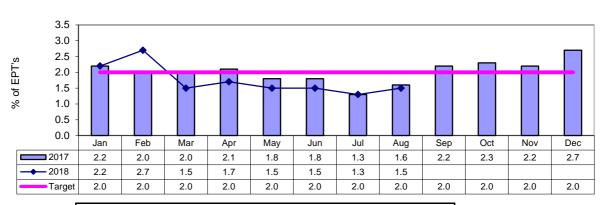

## Service Quality - Rides Over 1 Hour - expressed as % of eligible passenger trips

Total Rides Over 1 Hour - August355Total Rides Over 1 Hour - YTD3,322