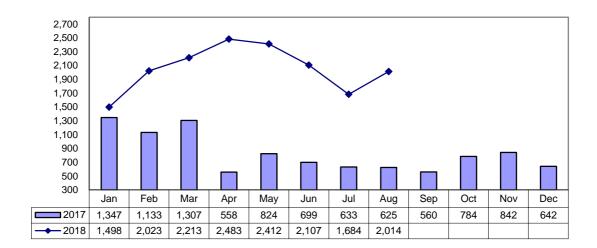

passenger trips



| Total Pick Ups Over 30 Minutes - August | 330   |
|-----------------------------------------|-------|
| Total Pick Ups Over 30 Minutes - YTD    | 3,539 |

## Cancellations - expressed as % of total bookings



| Total Cancellations - August      | 2,760 |
|-----------------------------------|-------|
| Total Late Cancellations - August | 1,008 |

## No Shows - expressed as % of total bookings



| Total No Shows - August | 505   |
|-------------------------|-------|
| Total No Shows - YTD    | 4,396 |

## Non Accommodated - expressed as % of total bookings



| Total Non Accommodated - August | 955   |
|---------------------------------|-------|
| Total Non Accommodated - YTD    | 8,406 |

### Total Trips Completed (Booked vs Taken)



### Same Day Bookings Provided