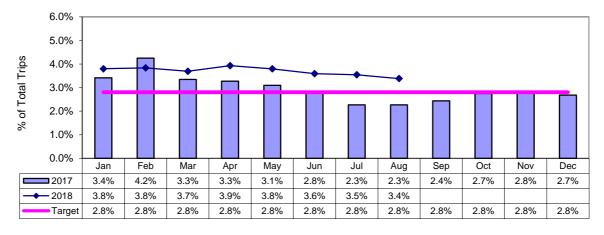

## Service Quality - Rides Over 1 Hour - expressed as % of eligible passenger trips

Total Rides Over 1 Hour - August355Total Rides Over 1 Hour - YTD3,322