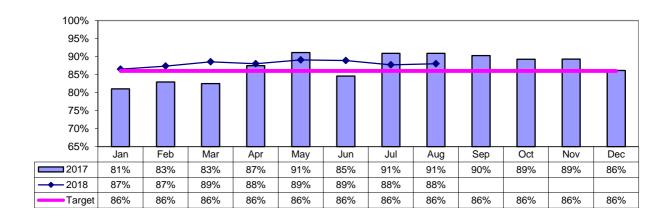

nutes - expressed as % of eligible passenger trips



| Total Pick Ups Over 30 Minutes - August | 330   |
|-----------------------------------------|-------|
| Total Pick Ups Over 30 Minutes - YTD    | 3,539 |

## Cancellations - expressed as % of total bookings



| Total Cancellations - August      | 2,760 |
|-----------------------------------|-------|
| Total Late Cancellations - August | 1,008 |

## No Shows - expressed as % of total bookings



| Total No Shows - August | 505   |
|-------------------------|-------|
| Total No Shows - YTD    | 4,396 |

## Non Accommodated - expressed as % of total bookings



| Total Non Accommodated - August | 955   |
|---------------------------------|-------|
| Total Non Accommodated - YTD    | 8,406 |

### Total Trips Completed (Booked vs Taken)



### Same Day Bookings Provided