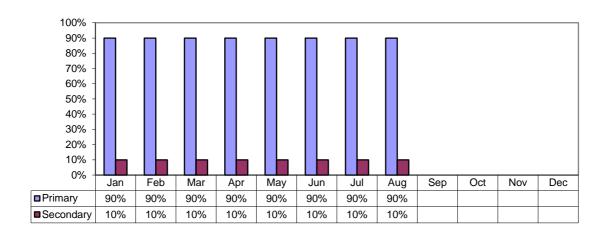

#### Eligible Passenger Trips



| Eligible Passenger Trips - August | 24,029  |
|-----------------------------------|---------|
| Eligible Passenger Trips - YTD    | 192,808 |

### Attendant/Companion Trips



| Attendant/Companion Trips - August | 3,030  |
|------------------------------------|--------|
| Attendant/Companion Trips - YTD    | 23,480 |

# Service Productivity - Trips per Service Hour - Primary Service Provider Only



| Primary Service Productivity - August | 2.2 |
|---------------------------------------|-----|
| Primary Service Productivity - YTD    | 2.3 |

#### Service Allocation - Primary and Secondary



## Service Quality - Rides Over 1 Hour - expressed as % of eligible passenger trips



Total Rides Over 1 Hour - August355Total Rides Over 1 Hour - YTD3,322

### Service Quality - Pick up over 30 Minutes - expressed as % of eligible passenger trips



| Total Pick Ups Over 30 Minutes - August | 330   |
|-----------------------------------------|-------|
| Total Pick Ups Over 30 Minutes - YTD    | 3,539 |

## Cancellations - expressed as % of total bookings



| Total Cancellations - August      | 2,760 |
|-----------------------------------|-------|
| Total Late Cancellations - August | 1,008 |

## No Shows - expressed as % of total bookings



| Total No Shows - August | 505   |
|-------------------------|-------|
| Total No Shows - YTD    | 4,396 |

## Non Accommodated - expressed as %