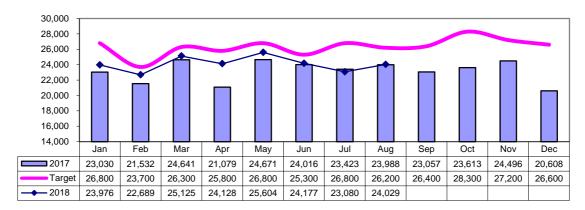

#### Eligible Passenger Trips

| Eligible Passenger Trips - August | 24,029  |
|-----------------------------------|---------|
| Eligible Passenger Trips - YTD    | 192,808 |