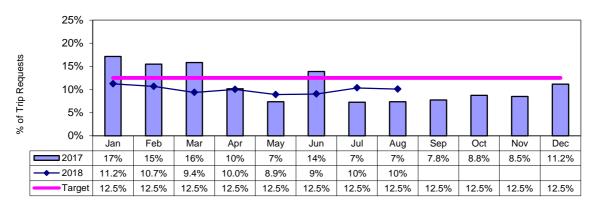

## No Shows - expressed as % of total bookings

| Total No Shows - August | 505   |
|-------------------------|-------|
| Total No Shows - YTD    | 4,396 |