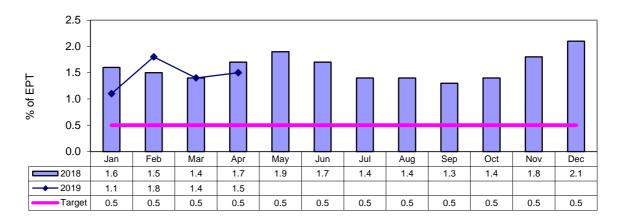

### No Shows - expressed as % of total bookings

| Total No Shows - April | 587   |
|------------------------|-------|
| Total No Shows - YTD   | 2,236 |