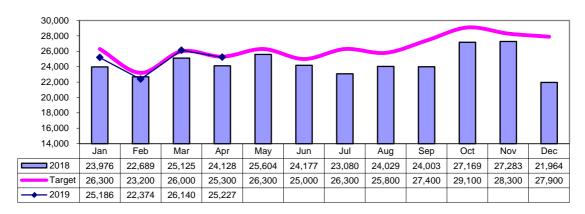

#### Eligible Passenger Trips

| Eligible Passenger Trips - April | 25,227 |
|----------------------------------|--------|
| Eligible Passenger Trips - YTD   | 98,927 |