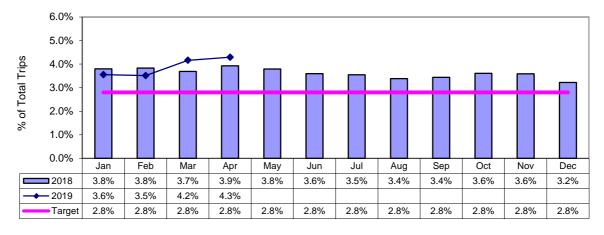

#### Non Accommodated - expressed as % of total bookings

| Total Non Accommodated - April | 1,283 |
|--------------------------------|-------|
| Total Non Accommodated - YTD   | 4,642 |