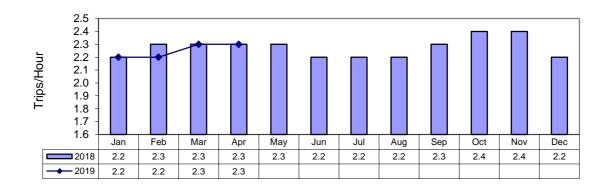

# Service Productivity - Trips per Service Hour - Primary Service Provider Only

| Primary Service Productivity - April | 2.3 |
|--------------------------------------|-----|
| Primary Service Productivity - YTD   | 2.3 |