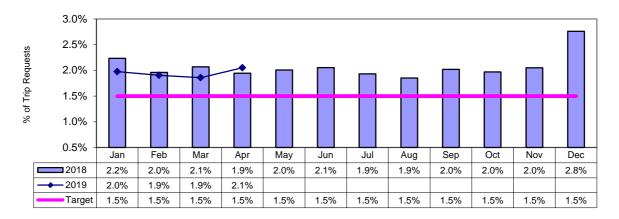

#### Service Quality - Rides Over 1 Hour - expressed as % of eligible passenger trips

| Total Rides Over 1 Hour - April | 441   |
|---------------------------------|-------|
| Total Rides Over 1 Hour - YTD   | 1,427 |