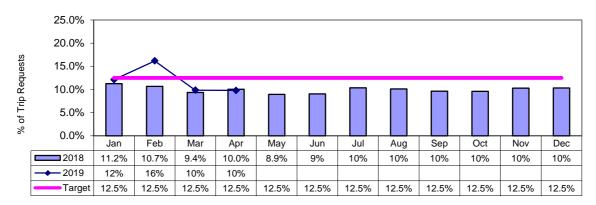

### Service Quality - Pick up over 30 Minutes - expressed as % of eligible passenger trips

| Total Pick Ups Over 30 Minutes - April | 387   |
|----------------------------------------|-------|
| Total Pick Ups Over 30 Minutes - YTD   | 1,427 |