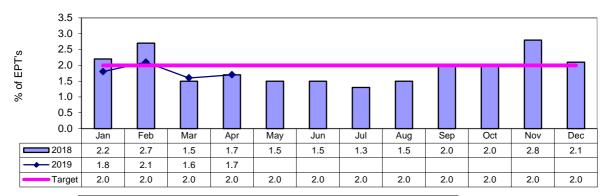

#### Service Quality - Rides Over 1 Hour - expressed as % of eligible passenger trips

| Total Rides Over 1 Hour - April | 441   |
|---------------------------------|-------|
| Total Rides Over 1 Hour - YTD   | 1,427 |

### Service Quality - Pick up over 30 Minutes - expressed as % of eligible passenger trips

| Total Pick Ups Over 30 Minutes - April | 387   |
|----------------------------------------|-------|
| Total Pick Ups Over 30 Minutes - YTD   | 1,427 |