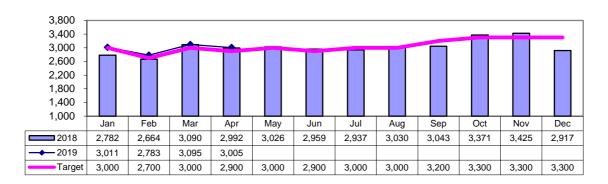

### Attendant/Companion Trips

| Attendant/Companion Trips - April | 3,005  |
|-----------------------------------|--------|
| Attendant/Companion Trips - YTD   | 11,894 |