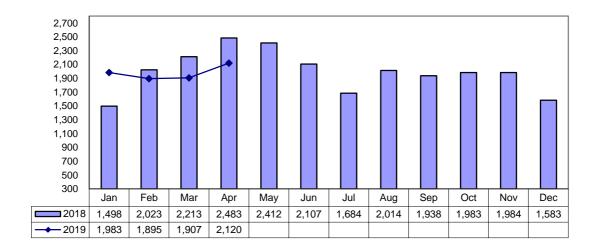

ligible passenger trips



| Total Pick Ups Over 30 Minutes - April | 387   |
|----------------------------------------|-------|
| Total Pick Ups Over 30 Minutes - YTD   | 1,427 |

### Cancellations - expressed as % of total bookings



| Total Cancellations - April      | 2,805 |
|----------------------------------|-------|
| Total Late Cancellations - April | 1.490 |

### No Shows - expressed as % of total bookings



| Total No Shows - April | 587   |
|------------------------|-------|
| Total No Shows - YTD   | 2,236 |

#### Non Accommodated - expressed as % of total bookings



| Total Non Accommodated - April | 1,283 |
|--------------------------------|-------|
| Total Non Accommodated - YTD   | 4,642 |

#### Total Trips Completed (Booked vs Taken)



### Same Day Bookings Provided