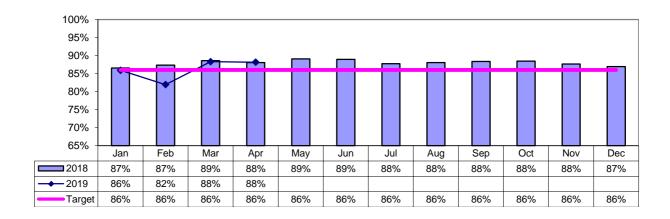

# Service Productivity - Trips per Service Hour - Primary Service Provider Only

| Primary Service Productivity - April | 2.3 |
|--------------------------------------|-----|
| Primary Service Productivity - YTD   | 2.3 |