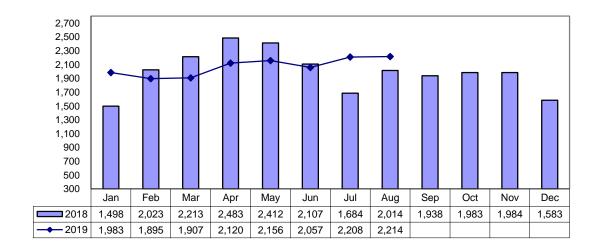

enger trips



| Total Pick Ups Over 30 Minutes - August | 203   |
|-----------------------------------------|-------|
| Total Pick Ups Over 30 Minutes - YTD    | 2,577 |

#### Cancellations - expressed as % of total bookings



| Total Cancellations - August      | 2,581 |
|-----------------------------------|-------|
| Total Late Cancellations - August | 4,127 |

### No Shows - expressed as % of total bookings



| Total No Shows - August | 531   |
|-------------------------|-------|
| Total No Shows - YTD    | 3,812 |

### Non Accommodated - expressed as % of total bookings



| Total Non Accommodated - August | 2,067  |
|---------------------------------|--------|
| Total Non Accommodated - YTD    | 16,077 |

## Total Trips Completed (Booked vs Taken)



## Same Day Bookings Provided