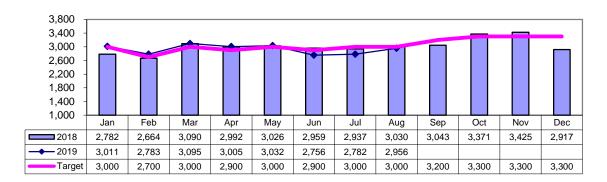

## Attendant/Companion Trips

| Attendant/Companion Trips - August | 2,956  |
|------------------------------------|--------|
| Attendant/Companion Trips - YTD    | 23,420 |