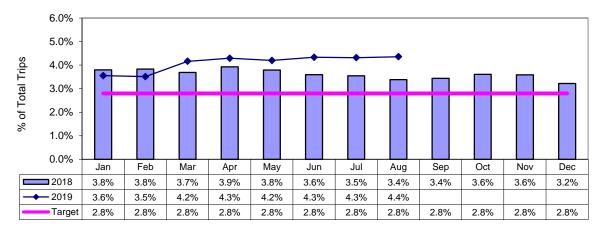

## Service Quality - Rides Over 1 Hour - expressed as % of eligible passenger trips

| Total Rides Over 1 Hour - August | 360   |
|----------------------------------|-------|
| Total Rides Over 1 Hour - YTD    | 3,480 |