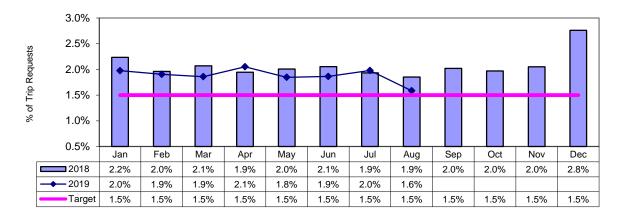

# Service Quality - Pick up over 30 Minutes - expressed as % of eligible passenger trips

| Total Pick Ups Over 30 Minutes - August | 203   |
|-----------------------------------------|-------|
| Total Pick Ups Over 30 Minutes - YTD    | 2,577 |