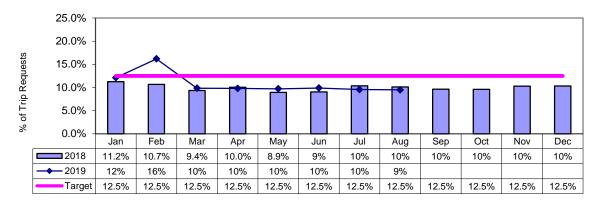

### Non Accommodated - expressed as % of total bookings

| Total Non Accommodated - August | 2,067  |
|---------------------------------|--------|
| Total Non Accommodated - YTD    | 16,077 |