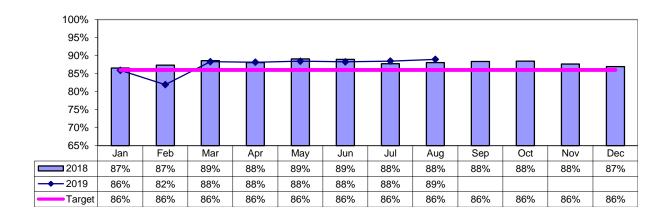

## Service Quality - Rides Over 1 Hour - expressed as % of eligible passenger trips

| Total Rides Over 1 Hour - August | 360   |
|----------------------------------|-------|
| Total Rides Over 1 Hour - YTD    | 3,480 |