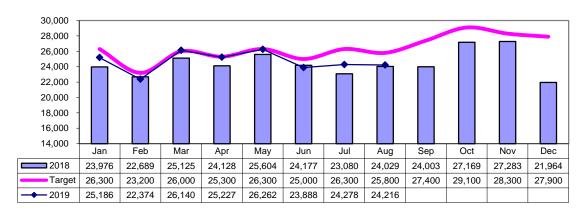

#### Eligible Passenger Trips

| Eligible Passenger Trips - August | 24,216  |
|-----------------------------------|---------|
| Eligible Passenger Trips - YTD    | 197,571 |