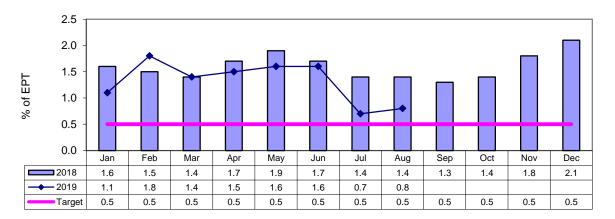

### No Shows - expressed as % of total bookings

| Total No Shows - August | 531   |
|-------------------------|-------|
| Total No Shows - YTD    | 3,812 |