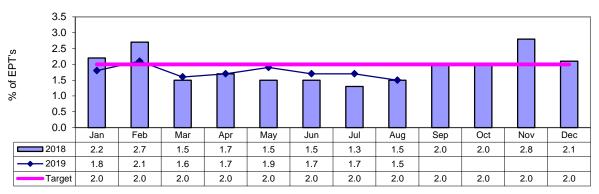

#### Eligible Passenger Trips



| Eligible Passenger Trips - August | 24,216  |
|-----------------------------------|---------|
| Eligible Passenger Trips - YTD    | 197,571 |

## Attendant/Companion Trips



| Attendant/Companion Trips - August | 2,956  |
|------------------------------------|--------|
| Attendant/Companion Trips - YTD    | 23,420 |

## Service Productivity - Trips per Service Hour - Primary Service Provider Only



| Primary Service Productivity - August | 2.2 |
|---------------------------------------|-----|
| Primary Service Productivity - YTD    | 2.3 |

## Service Quality - Rides Over 1 Hour - expressed as % of eligible passenger trips



| Total Rides Over 1 Hour - August | 360   |
|----------------------------------|-------|
| Total Rides Over 1 Hour - YTD    | 3,480 |

# Service Quality - Pick up over 30 Minutes - expressed as % of eligible passenger trips



| Total Pick Ups Over 30 Minutes - August | 203   |
|-----------------------------------------|-------|
| Total Pick Ups Over 30 Minutes - YTD    | 2,577 |

#### Cancellations - expressed as % of total bookings



| Total Cancellations - August      | 2,581 |
|-----------------------------------|-------|
| Total Late Cancellations - August | 4,127 |

### No Shows - expressed as % of total bookings



| Total No Shows - August | 531   |
|-------------------------|-------|
| Total No Shows - YTD    | 3,812 |

### Non Accommodated - expressed as % of total bookings