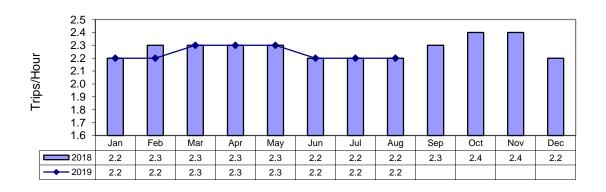

## Service Productivity - Trips per Service Hour - Primary Service Provider Only

| Primary Service Productivity - August | 2.2 |
|---------------------------------------|-----|
| Primary Service Productivity - YTD    | 2.3 |