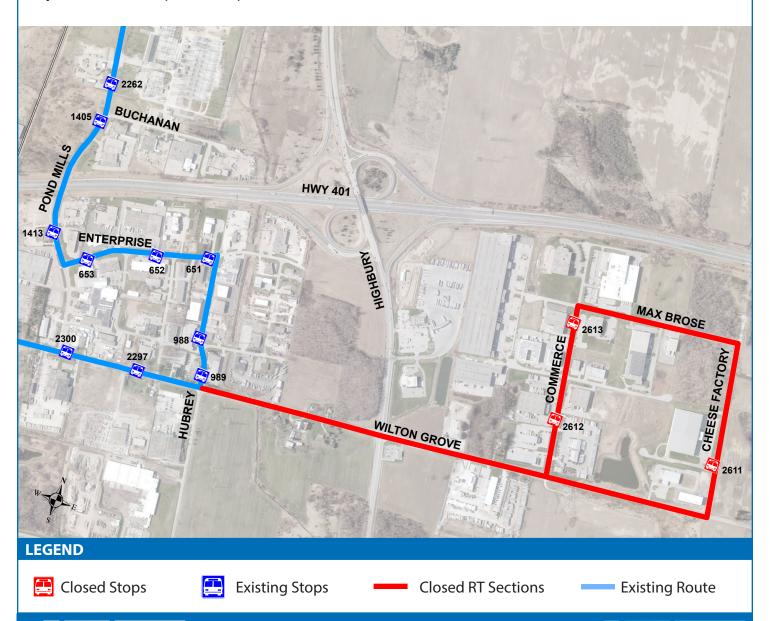

## WILTON GROVE CONSTRUCTION DETOUR ROUTE #30

Due to construction work being done on Wilton Grove west of Highbury, there will be a full closure on Wilton Grove starting first bus on October 23rd, 2020 and will continue on until the end of December 2020. During this time, LTC services will not be able to access the industrial area between Cheese Factory and Commerce.

For the duration of the project, LTC will have a detour in place that will still allow transit access up to Stop 989 at Wilton Grove and Hubrey, however employees that rely on public transit will be required to traverse the remaining distance to their place of employment. Please see below for a map of the detour details.